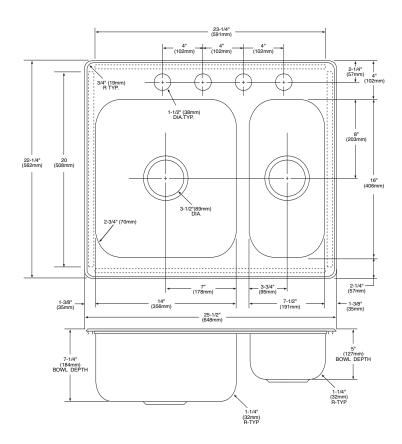

### SINK DESCRIPTION

- Manufactured of 20 gauge, type 301 nickel-bearing stainless steel
- Large bowl is 14" x 16" x 7-1/4", smaller bowl is 7-1/2" x 16" x 5"
- The sink ledge has four fixture mounting holes, 1-1/2" in diameter located 4" on center
- Has two 3-1/2" diameter recessed drain openings
- Soundshield undercoating maximizes sound deadening and inhibits condensation
- The exposed surfaces are polished to a lustrous satin tone finish
- Includes all necessary mounting hardware

## **CUT OUT DIMENSIONS**

• Cut out dimensions are 24-3/4" x 21-1/2", with a 3/4" corner radius. A tolerance of plus or minus 1/16" is acceptable

# **CRITICAL DIMENSIONS**

(DO NOT SCALE)

**Installation Detail**